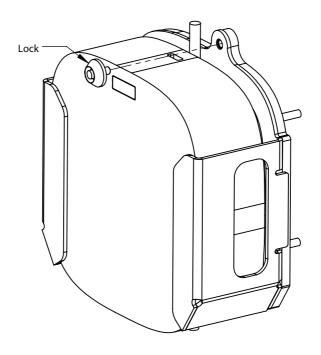

### Wall Mount Instructions

Step 6 <u>Lock Wall Mount:</u> Install Lock by screwing into the Secure Mount as shown below. Align the protrusion on the Lock with the slot in the Wall Bracket then tighten completly with the key.