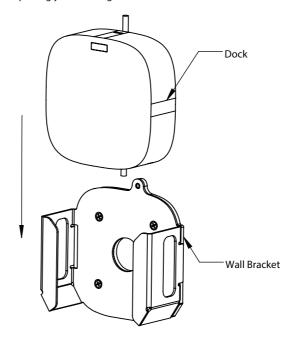

Step 4 Install Wall Bracket: Install Wall Bracket to the wall using the 4 Flat Head Screws as shown below.

Step 5 <u>Install Dock:</u> Slide the docking station into the Wall Bracket. Consider cable management when placing your docking station.