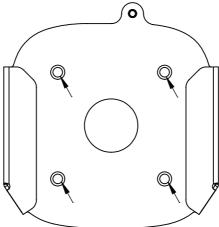

Step 3 Install Drywall Anchor: Install one Drywall Anchor at each hole mark. Using a #2 Phillips head screwdriver press the anchor into the drywall while turning clockwise until it is seated flush with the wall.

Step 4 Install Wall Bracket: Install Wall Bracket to the wall using the 4 Flat Head Screws as shown below.

Step 5 <u>Install Dock:</u> Slide the docking station into the Wall Bracket. Consider cable management when placing your docking station.