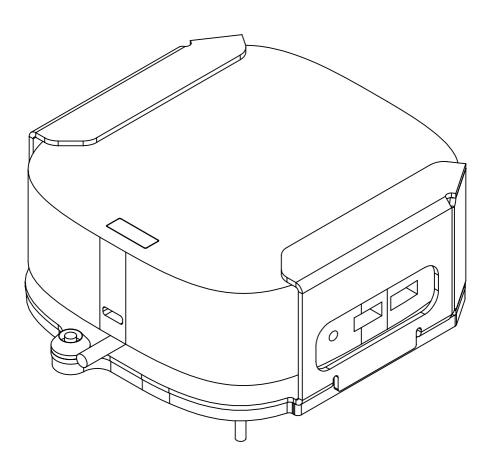

#### **Wall Mount Instructions**

Step 1 Determine Location: Select appropriate location on wall. Consider cable routing and length

Step 2 Mark Hole Positions: Hold Wall Bracket in position and mark 4 hole positions with pencil.

Step 4 Install Wall Bracket: Install Wall Bracket to the wall using the 4 Flat Head Screws as shown below.

Step 5 <u>Install Dock:</u> Slide the docking station into the Wall Bracket. Consider cable management when placing your docking station.