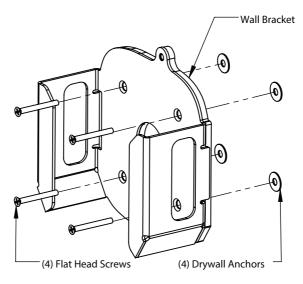

#### **Wall Mount Instructions**

Step 1 Determine Location: Select appropriate location on wall. Consider cable routing and length

Step 2 Mark Hole Positions: Hold Wall Bracket in position and mark 4 hole positions with pencil.

Step 3 Install Drywall Anchor: Install one Drywall Anchor at each hole mark. Using a #2 Phillips head screwdriver press the anchor into the drywall while turning clockwise until it is seated flush with the wall.

Step 4 Install Wall Bracket: Install Wall Bracket to the wall using the 4 Flat Head Screws as shown below.

Step 5 <u>Install Dock:</u> Slide the docking station into the Wall Bracket. Consider cable management when placing your docking station.