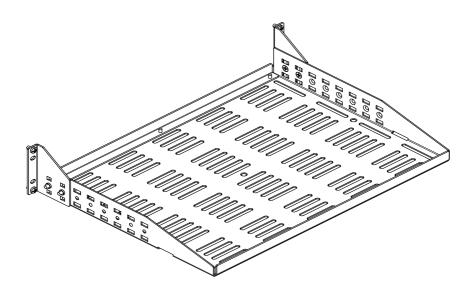

#### Kit Contents

#### **Assembly Hardware:**

- (1) Shelf
- (1) Attachment Flange Right
- (1) Attachment Flange Left
- (2) Equipment Stop/Stiffener Flange
- (4) 10-32 Pan Head Screws
- (4) 12-24 Pan Head Screws (6) 8-32 Flat Head Screws
- (4) 10-32 Flat Head Screws