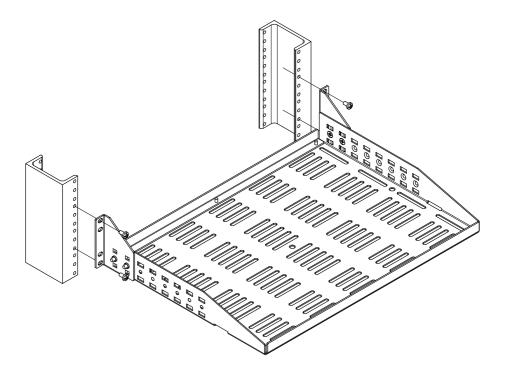

### RackSolutions.com

**Step 3**. <u>Attach Shelf To Rack</u>: Line up 2 holes in each attachment flange and bolt to rack in desired position using the 10-32 or 12-24 pan head screws.

Page 3

RackSolutions.com