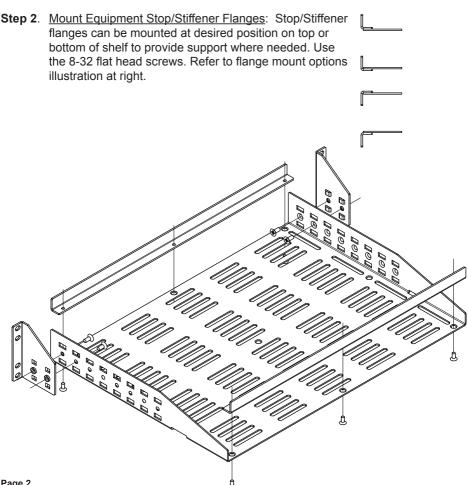

## 2USHL-020 Half Installation Instructions

Step 1. Install Attachment Flanges: Determine desired front/rear rack mount position for shelf, install left and right Attachment Flanges accordingly using the 10-32 flat head screws.