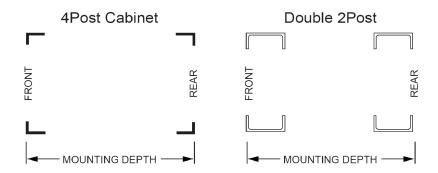

# Installation Instructions

Step 1 Measure the "Mounting-Depth" of your rack from the front of the "Front-Mounting-Surface" to the back of the "Back-Mounting-Surface" (see the figure below).

Mounting Hardware: