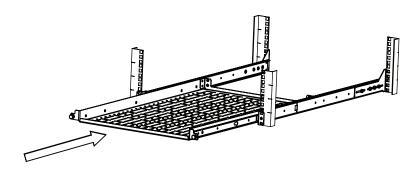

## We promise you're going to have a great experience.

Step 4 Attach the Modular Shelf to the slides by interlocking the inner and mid rails on the left and right, pushing the shelf into the rack. Once locked in, pull the blue tabs located on the inner rail to finish pushing the shelf into the rack. Secure the shelf using the attached thumb screws.