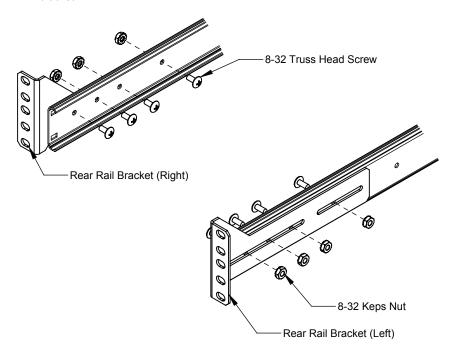

Step 3 Once the outer rails are release, attach the left and right Rear Rail Brackets to the outer most rail using (4) 8-32 Truss Head Screws and (4) 8-32 Keps Nuts per bracket.

Step 4 Attach the Front and Rear of the rails to the 4Post rack as shown below using supplied (4) 12-24 Pan Head Screws and (4) 12-24 Cage Nuts on each side. Repeat for the other side.