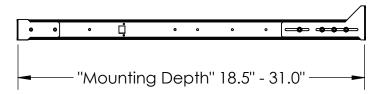

# Installation Instructions

Step 1 Measure the "Mounting-Depth" of your rack from the front of the "Front-Mounting-Surface" to the back of the "Back-Mounting-Surface" (see the figure below).

Mounting Hardware: