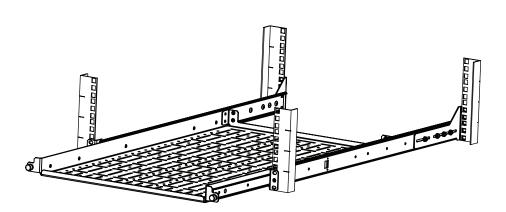

## We promise you're going to have a great experience.

Step 4 Attach the Modular Shelf to the slides by interlocking the inner and mid rails on the left and right, pushing the shelf into the rack. Once locked in, pull the blue tabs located on the inner rail to finish pushing the shelf into the rack. Secure the shelf using the attached thumb screws.