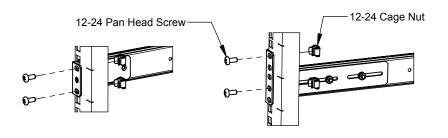

Step 3 Once the outer rails are release, attach the left and right Rear Rail Brackets to the outer most rail using (4) 8-32 Truss Head Screws and (4) 8-32 Keps Nuts per bracket.

Step 4 Attach the Front and Rear of the rails to the 4Post rack as shown below using supplied (4) 12-24 Pan Head Screws and (4) 12-24 Cage Nuts on each side. Repeat for the other side.

Front Rack Attachment

Rear Rack Attachment