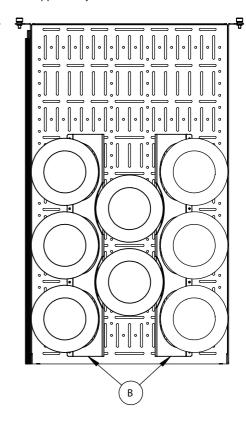

Note: Configuration D will not provide as much support as a configuration with bracket on both sides

**Apple TV Bracket** 

Page 3

- A: Apple Homepods are supported by one bracket and the side of the shelf
- B: Apple Homepods are supported by two brackets