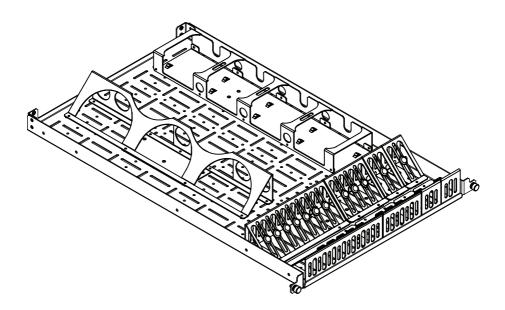

# Modular Device Testing Shelf Device Brackets

<u>Installation Instructions</u>

Step 1 Brackets are adjustable to fit a variety of device widths and depths.

Step 2 Layout brackets with devices in desired configuration. Install brackets along the slot pattern of the shelf. See appendix for example configurations with different types of layouts.

Step 3 Fasten brackets with included nuts, as shown below.

Note: Apple Homepod Bracket shown, other brackets may vary in appearance

Step 4 Slide device into bracket.

Phone / Tablet Bracket

Apple HomePod Bracket

Apple TV Bracket