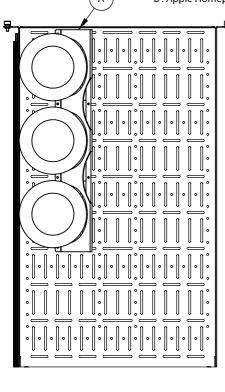

Note: Configuration D will not provide as much support as a configuration with bracket on both sides

**Apple TV Bracket** 

Page 3

- A: Apple Homepods are supported by one bracket and the side of the shelf
- B: Apple Homepods are supported by two brackets