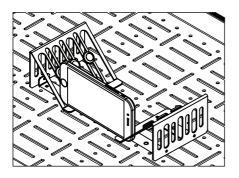

Apple TV Bracket

#### Phone/Table Bracket

A: Phones supported with brackets on both sides

B: Tablets supported with brackets on both sides

C: Phones supported with brackets on both sides

D: Phones supported with a single bracket

Note: Configuration D will not provide as much support as a configuration with bracket on both sides

**Apple TV Bracket** 

Page 3

- A: Apple Homepods are supported by one bracket and the side of the shelf
- B: Apple Homepods are supported by two brackets