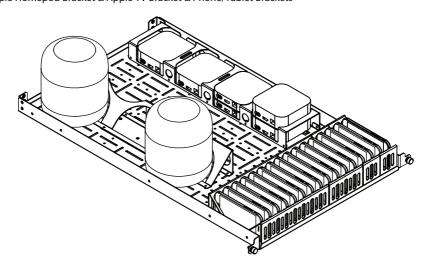

Apple TV Bracket

#### Phone/Table Bracket

A: Phones supported with brackets on both sides

B: Tablets supported with brackets on both sides

C: Phones supported with brackets on both sides

D: Phones supported with a single bracket

Apple TV Brackets & Phone/Tablet Brackets

Apple Homepod Brackets & Phone/Tablet Brackets

Apple Homepod Bracket & Apple TV Bracket & Phone/Tablet Brackets