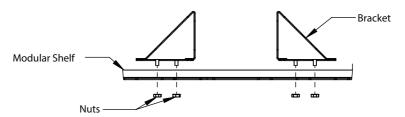

Step 3 Fasten brackets with included nuts, as shown below.

Note: Apple Homepod Bracket shown, other brackets may vary in appearance

Step 4 Slide device into bracket.

Phone / Tablet Bracket

Apple HomePod Bracket