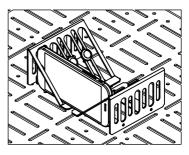

Apple TV Bracket

#### Phone/Table Bracket

A: Phones supported with brackets on both sides

B: Tablets supported with brackets on both sides

C: Phones supported with brackets on both sides

D: Phones supported with a single bracket

Note: Configuration D will not provide as much support as a configuration with bracket on both sides

**Apple TV Bracket** 

Page 3

- A: Apple Homepods are supported by one bracket and the side of the shelf
- B: Apple Homepods are supported by two brackets