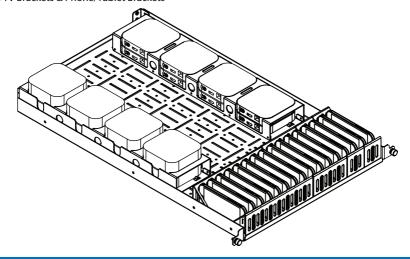

# Modular Device Testing Shelf Device Brackets

<u>Installation Instructions</u>

Step 1 Brackets are adjustable to fit a variety of device widths and depths.

Step 2 Layout brackets with devices in desired configuration. Install brackets along the slot pattern of the shelf. See appendix for example configurations with different types of layouts.

Step 3 Fasten brackets with included nuts, as shown below.

Note: Apple Homepod Bracket shown, other brackets may vary in appearance

Step 4 Slide device into bracket.

Phone / Tablet Bracket

Apple HomePod Bracket

Apple TV Bracket