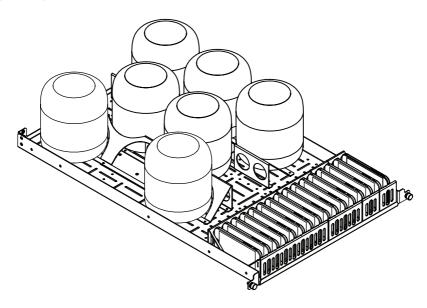

Note: Configuration D will not provide as much support as a configuration with bracket on both sides

**Apple TV Bracket** 

Page 3

- A: Apple Homepods are supported by one bracket and the side of the shelf
- B: Apple Homepods are supported by two brackets

Apple TV Brackets & Phone/Tablet Brackets

Apple Homepod Brackets & Phone/Tablet Brackets

Apple Homepod Bracket & Apple TV Bracket & Phone/Tablet Brackets