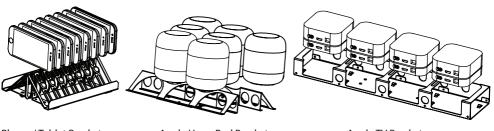

# Modular Device Testing Shelf Device Brackets

<u>Installation Instructions</u>

Step 1 Brackets are adjustable to fit a variety of device widths and depths.

Step 2 Layout brackets with devices in desired configuration. Install brackets along the slot pattern of the shelf. See appendix for example configurations with different types of layouts.

Step 3 Fasten brackets with included nuts, as shown below.

Note: Apple Homepod Bracket shown, other brackets may vary in appearance

Step 4 Slide device into bracket.

Phone / Tablet Bracket

Apple HomePod Bracket

Apple TV Bracket