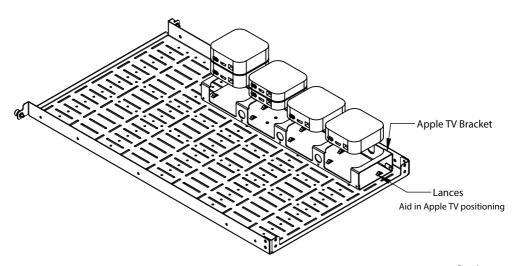

Apple TV Bracket

Note: Configuration D will not provide as much support as a configuration with bracket on both sides

**Apple TV Bracket** 

Page 3

- A: Apple Homepods are supported by one bracket and the side of the shelf
- B: Apple Homepods are supported by two brackets