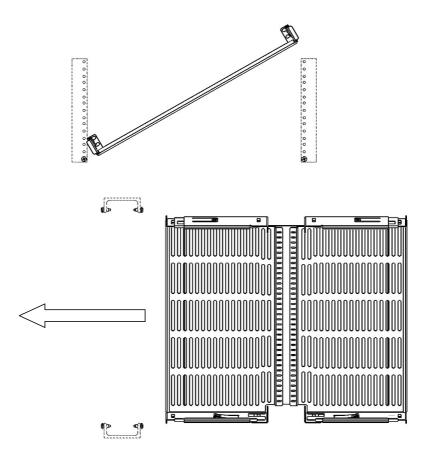

## Installation Instructions

- Step 1 Cage Nut Installation: Cage nuts are provided for installing in square hole racks.
- Step 2 Install Bottom Screws: Install (4) screws on the lower holes. Leave a gap of 0.25" between the rack and the screw.