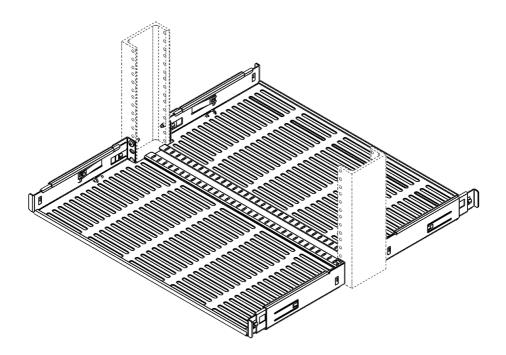

# **Dual 2-Post Rack Sliding Shelf**

Installation Instructions Kit P/N: 115-4928

RackSolutions.com

#### Kit Contents:

(1) Shelf Assembly