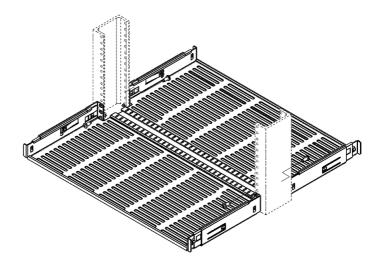

#### Kit Contents:

(1) Shelf Assembly

## Installation Instructions

- Step 1 Cage Nut Installation: Cage nuts are provided for installing in square hole racks.
- Step 2 Install Bottom Screws: Install (4) screws on the lower holes. Leave a gap of 0.25" between the rack and the screw.

RackSolutions.com

RackSolutions.com

Step 5 Install (4) screws on the top holes of the U space. Tighten all screws.

Warranty Statement

Innovation First, Inc. warrants our products against defects in material and workmanship for a period of one (1) year from the date of purchase. Innovation First, Inc. liability shall be limited to repairing or replacing, at our option, any defective product.