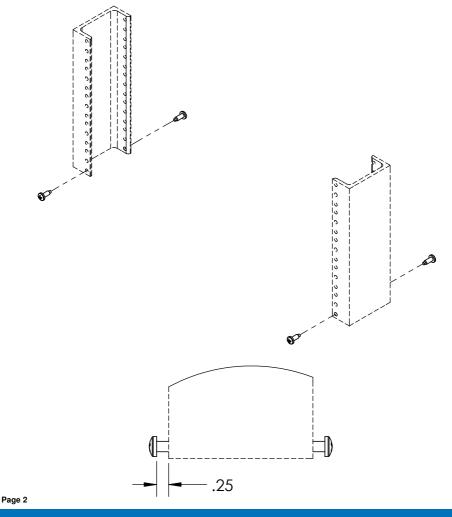

#### Mounting Hardware:

- (8) 10-32 x .500 Pan Head Screw
- (8) 10-32 Cage Nut
- (8) 12-24 x .500 Pan Head Screw
- (8) 12-24 Cage Nut

## Installation Instructions

- Step 1 Cage Nut Installation: Cage nuts are provided for installing in square hole racks.
- Step 2 Install Bottom Screws: Install (4) screws on the lower holes. Leave a gap of 0.25" between the rack and the screw.