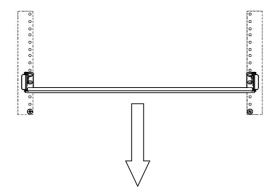

RackSolutions.com

RackSolutions.com

Step 5 Install (4) screws on the top holes of the U space. Tighten all screws.

Warranty Statement

Innovation First, Inc. warrants our products against defects in material and workmanship for a period of one (1) year from the date of purchase. Innovation First, Inc. liability shall be limited to repairing or replacing, at our option, any defective product.