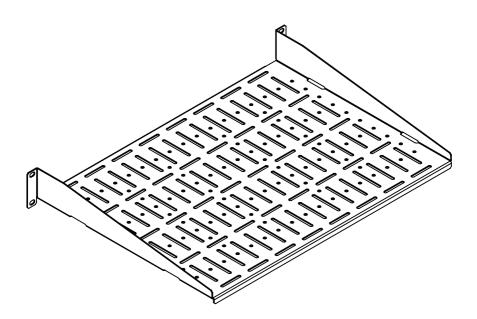

# Modular Cantilever Shelf

## **Installation Instructions**



#### Components:

(1) Shelf

#### **Mounting Hardware:**

- (4) 10-32 Pan Head Screws
- (4) 12-24 Pan Head Screws
- (4) 12-24 Cage Nuts
- (4) 12-24 Square Nuts

## **Square Hole Installation Instructions**

Step 1 Line up shelf in desired U space and orientation. Attach with the following hardware.



**Step 1** Line up shelf in desired U space and orientation. Attach with the following hardware.



**Step 1** Line up shelf in desired U space and orientation. Attach with the following hardware.















### **Compatible Products**

Scan QR code to see compatible products.



Warranty Statement

Innovation First, Inc. warrants our products against defects in material and workmanship for a period of one (1) year from the date of purchase. Innovation First, Inc. liability shall be lim