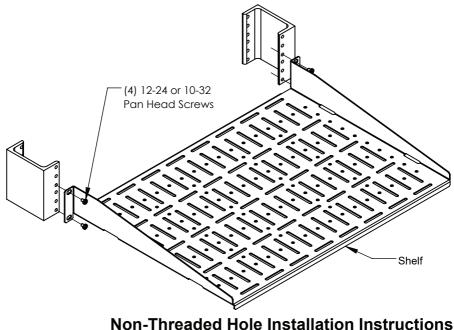

#### **Mounting Hardware:**

- (4) 10-32 Pan Head Screws
- (4) 12-24 Pan Head Screws
- (4) 12-24 Cage Nuts
- (4) 12-24 Square Nuts