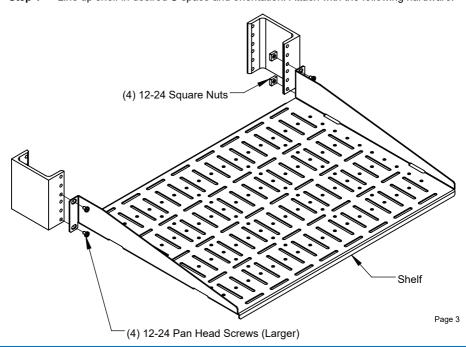

#### **Mounting Hardware:**

- (4) 10-32 Pan Head Screws
- (4) 12-24 Pan Head Screws
- (4) 12-24 Cage Nuts
- (4) 12-24 Square Nuts