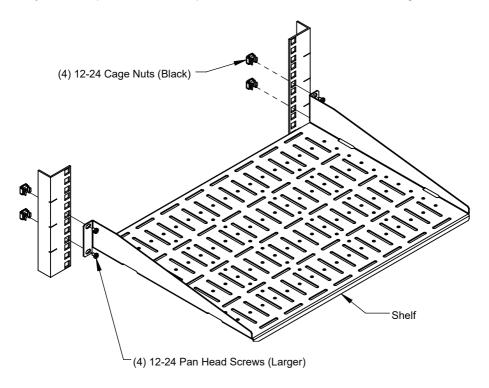

## **Square Hole Installation Instructions**

Step 1 Line up shelf in desired U space and orientation. Attach with the following hardware.

**Step 1** Line up shelf in desired U space and orientation. Attach with the following hardware.

**Step 1** Line up shelf in desired U space and orientation. Attach with the following hardware.

#### **Mounting Hardware:**

- (4) 10-32 Pan Head Screws
- (4) 12-24 Pan Head Screws
- (4) 12-24 Cage Nuts
- (4) 12-24 Square Nuts