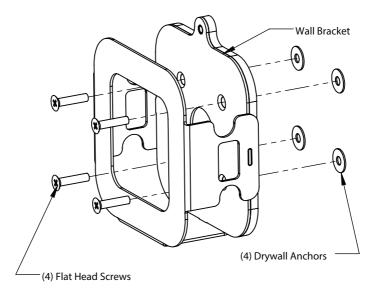

#### Kit Contents:

- (1) Preassembled Wall Bracket
- (1) Lock & Key

Wall Mount Hardware Package:

- (4) Flat Head Screws
- (4) Drywall Anchors

### RackSolutions.com

Step 4 Install Wall Bracket: Install Wall Bracket to the wall using the 4 Flat Head Screws as shown below.

Step 5 <u>Install Apple TV:</u> Slide the Apple TV into the Wall Bracket. Consider cable management when placing your TV.