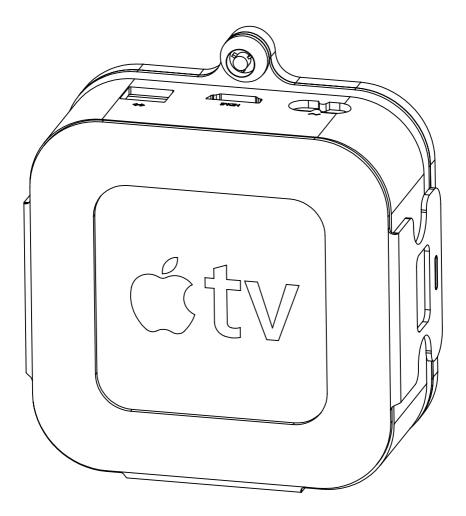

### RackSolutions.com

Step 4 Install Wall Bracket: Install Wall Bracket to the wall using the 4 Flat Head Screws as shown below.

Step 5 <u>Install Apple TV:</u> Slide the Apple TV into the Wall Bracket. Consider cable management when placing your TV.