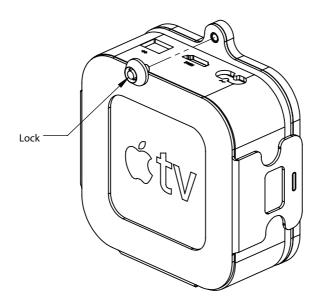

#### Wall Mount Instructions

 Step 6
 Lock Wall Mount:
 Install Lock by screwing into the Secure Mount as shown below.

 Align the protrusion on the Lock with the slot in the Wall Bracket then tighten completly with the key.
 Step 6