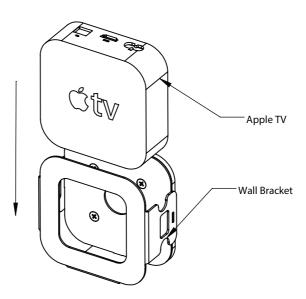

### RackSolutions.com

Step 4 Install Wall Bracket: Install Wall Bracket to the wall using the 4 Flat Head Screws as shown below.

Step 5 <u>Install Apple TV:</u> Slide the Apple TV into the Wall Bracket. Consider cable management when placing your TV.