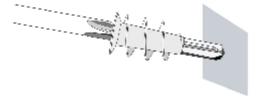

 
 Step 3
 Install Drywall Anchor:
 Install one Drywall Anchor at each hole mark. Using a #2 Phillips head screwdriver press the anchor into the drywall while turning clockwise until it is seated flush with the wall.