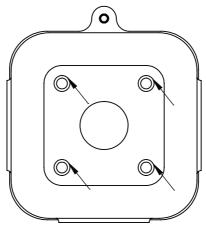

#### Wall Mount Instructions

- Step 1 Determine Location: Select appropriate location on wall. Consider cable routing and length
- Step 2 <u>Mark Hole Positions</u>: Hold Wall Bracket in position and mark 4 hole positions with pencil.

 
 Step 3
 Install Drywall Anchor:
 Install one Drywall Anchor at each hole mark. Using a #2 Phillips head screwdriver press the anchor into the drywall while turning clockwise until it is seated flush with the wall.