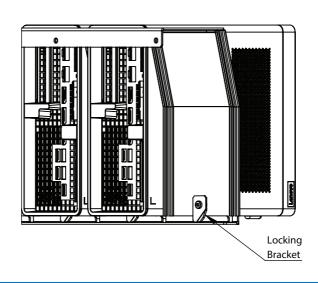

## Installation Instructions

Step 1 <u>Turn Locking Knob:</u> Turn Locking Knob counter-clockwise until the Locking Bracket is as shown below.

Step 2 Insert Blanking Panel: Insert the Blanking Panel into the desired slot location on the Hypershelf.

Step 3 Secure the Blanking Panel: Secure the Blanking Panel into place by turning the Locking Knob clockwise.

We promise you're going to have a great experience.