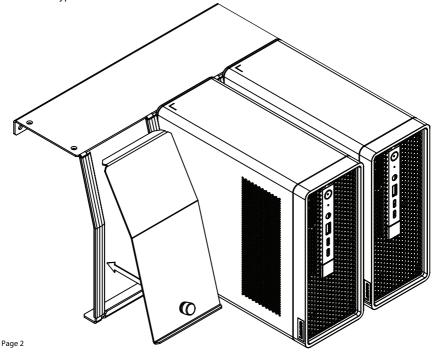

## Installation Instructions

Step 1 <u>Turn Locking Knob:</u> Turn Locking Knob counter-clockwise until the Locking Bracket is as shown below.

Step 2 Insert Blanking Panel: Insert the Blanking Panel into the desired slot location on the Hypershelf.