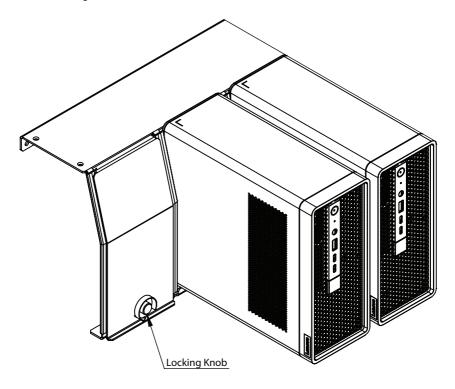

Step 3 Secure the Blanking Panel: Secure the Blanking Panel into place by turning the Locking Knob clockwise.

We promise you're going to have a great experience.