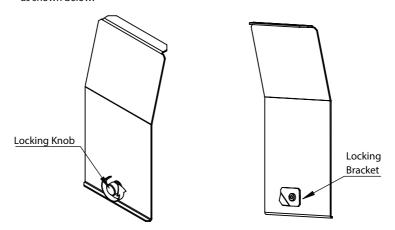

## Installation Instructions

Step 1 <u>Turn Locking Knob:</u> Turn Locking Knob counter-clockwise until the Locking Bracket is as shown below.

Step 2 Insert Blanking Panel: Insert the Blanking Panel into the desired slot location on the Hypershelf.