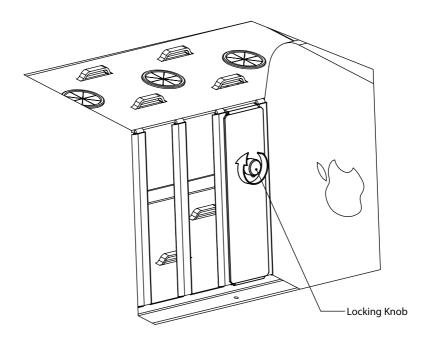

#### Installation Instructions

Step 1 <u>Turn Locking Knob:</u> Turn Locking Knob counter-clockwise until the Locking Bracket hits the Stop .

Step 2 <u>Insert Blanking Panel:</u> Insert the Blanking Panel into the desired slot location on the Hypershelf.

Step 3 <u>Secure the Blanking Panel:</u> Secure the Blanking Panel into place by turning the Locking Knob clockwise.

We promise you're going to have a great experience.