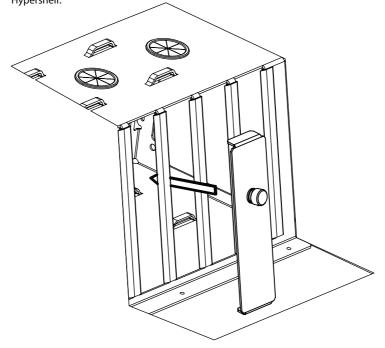

#### Installation Instructions

Step 1 <u>Turn Locking Knob:</u> Turn Locking Knob counter-clockwise until the Locking Bracket hits the Stop .

Step 2 <u>Insert Blanking Panel:</u> Insert the Blanking Panel into the desired slot location on the Hypershelf.

Step 3 <u>Secure the Blanking Panel:</u> Secure the Blanking Panel into place by turning the Locking Knob clockwise.

We promise you're going to have a great experience.