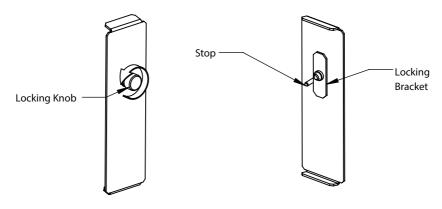

#### Installation Instructions

Step 1 <u>Turn Locking Knob:</u> Turn Locking Knob counter-clockwise until the Locking Bracket hits the Stop .

Step 2 <u>Insert Blanking Panel:</u> Insert the Blanking Panel into the desired slot location on the Hypershelf.

Step 3 <u>Secure the Blanking Panel:</u> Secure the Blanking Panel into place by turning the Locking Knob clockwise.

We promise you're going to have a great experience.