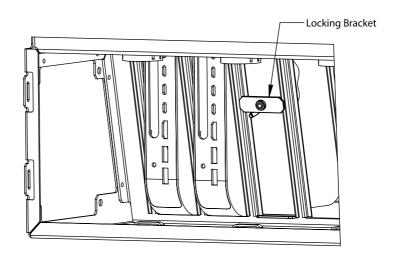

#### Installation Instructions

Step 1 <u>Turn Locking Knob:</u> Turn Locking Knob counter-clockwise until the Locking Bracket hits the Stop .

Step 2 <u>Insert Blanking Panel:</u> Insert the Blanking Panel into the desired slot location on the Hypershelf.

Step 3 <u>Secure the Blanking Panel:</u> Secure the Blanking Panel into place by turning the Locking Knob clockwise.

We promise you're going to have a great experience.