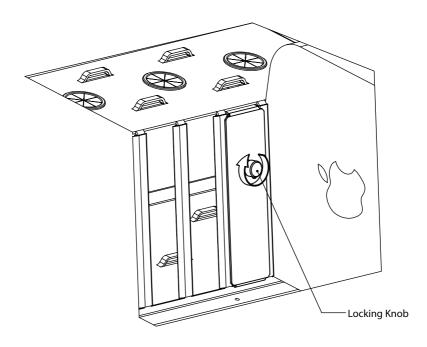

Step 3 Secure the Blanking Panel: Secure the Mac Mini Blanking Panel into place by turning the Locking Knob clockwise.

We promise you're going to have a great experience.