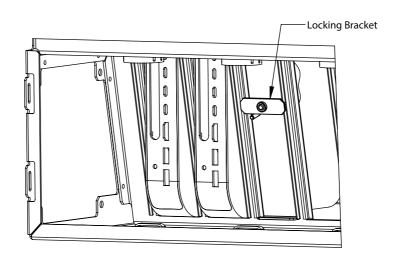

## Installation Instructions

Step 1 <u>Turn Locking Knob:</u> Turn Locking Knob counter-clockwise until the Locking Bracket hits the Stop.

Step 2 Insert Blanking Panel: Insert the Mac Mini Blanking Panel into the desired slot location on the Hypershelf.

Step 3 Secure the Blanking Panel: Secure the Mac Mini Blanking Panel into place by turning the Locking Knob clockwise.

We promise you're going to have a great experience.