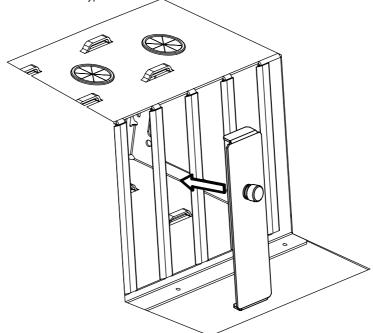

## Installation Instructions

Step 1 <u>Turn Locking Knob:</u> Turn Locking Knob counter-clockwise until the Locking Bracket hits the Stop.

Step 2 Insert Blanking Panel: Insert the Mac Mini Blanking Panel into the desired slot location on the Hypershelf.