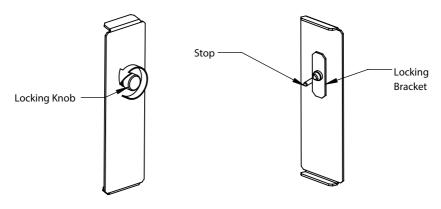

## Installation Instructions

Step 1 <u>Turn Locking Knob:</u> Turn Locking Knob counter-clockwise until the Locking Bracket hits the Stop.

Step 2 Insert Blanking Panel: Insert the Mac Mini Blanking Panel into the desired slot location on the Hypershelf.