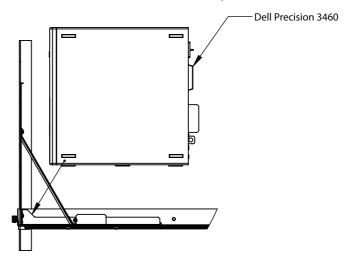

Step 4 Fasten the Bracket Set: Fasten the Bracket Set to the Modular Shelf with the (4) included nuts, as shown below.

Step 5 Mount Devices to the Bracket Set: Slide the devices in between the gaps on the bracket set. Ensure the feet of each device are set into their placement cut-outs.