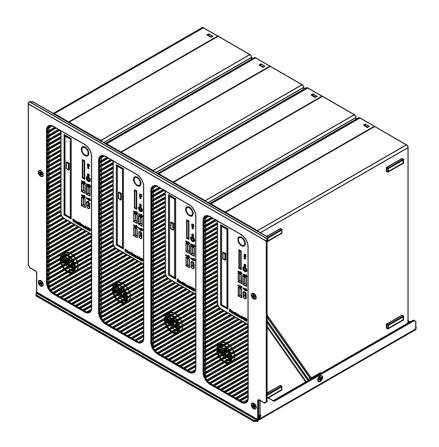

## 4-Unit Dell Precision 3460 SFF Face Plate/Bracket Set for Modular Shelf

<u>Installation Instructions</u>

Kit P/N: 101-9113

Kit Contents:

- (1) Base Plate
- (1) Face Plate
- (2) Side Support Bracket (Left & Right)

Step 4 Fasten the Bracket Set: Fasten the Bracket Set to the Modular Shelf with the (4) included nuts, as shown below.

Step 5 Mount Devices to the Bracket Set: Slide the devices in between the gaps on the bracket set. Ensure the feet of each device are set into their placement cut-outs.