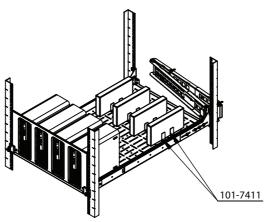

## **Appendix**

**Example Bracket Configuration:** 

\*Optional\*
Utilize our 101-7411 (Universal L-Bracket 4-Pack for Modular Shelf)
to mount the devices power supply to the shelf

Warranty Statement

Innovation First, Inc. warrants our products against defects in material and workmanship for a period of one (1) year from the date of purchase. Innovation First, Inc. liability shall be limited to repairing or replacing, at our option, any defective product.