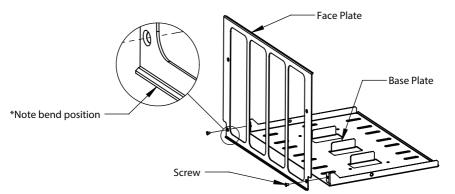

## Installation Instructions

Step 1 Attach Face Plate to Base Plate: Screw the two plates together using (2) of the provided #8 screws. Ensure the bend at the bottom of the face plate is positioned in the opposite direction of the base plate for proper assembly orientation.