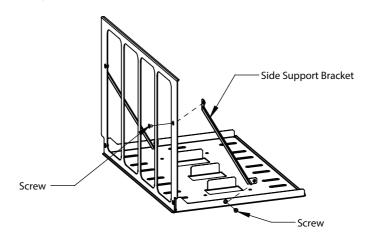

Step 2 <u>Attach Side Brackets:</u> Attach the two Side Support Brackets as shown below using (4) of the provided #8 screws.

Page 2

Step 3 Mount the Bracket Set: Install the Bracket Set along the slot pattern of the shelf. It is recommended to mount it in the frontmost position on the shelf.