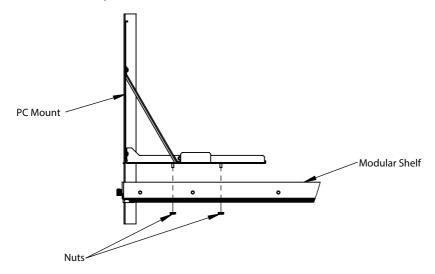

Step 2 <u>Attach Side Brackets:</u> Attach the two Side Support Brackets as shown below using (4) of the provided #8 screws.

Page 2

Step 3 Mount the Bracket Set: Install the Bracket Set along the slot pattern of the shelf. It is recommended to mount it in the frontmost position on the shelf.

Step 4 Fasten the Bracket Set: Fasten the Bracket Set to the Modular Shelf with the (4) included nuts, as shown below.

Step 5 Mount Devices to the Bracket Set: Slide the devices in between the gaps on the bracket set. Ensure the feet of each device are set into their placement cut-outs.