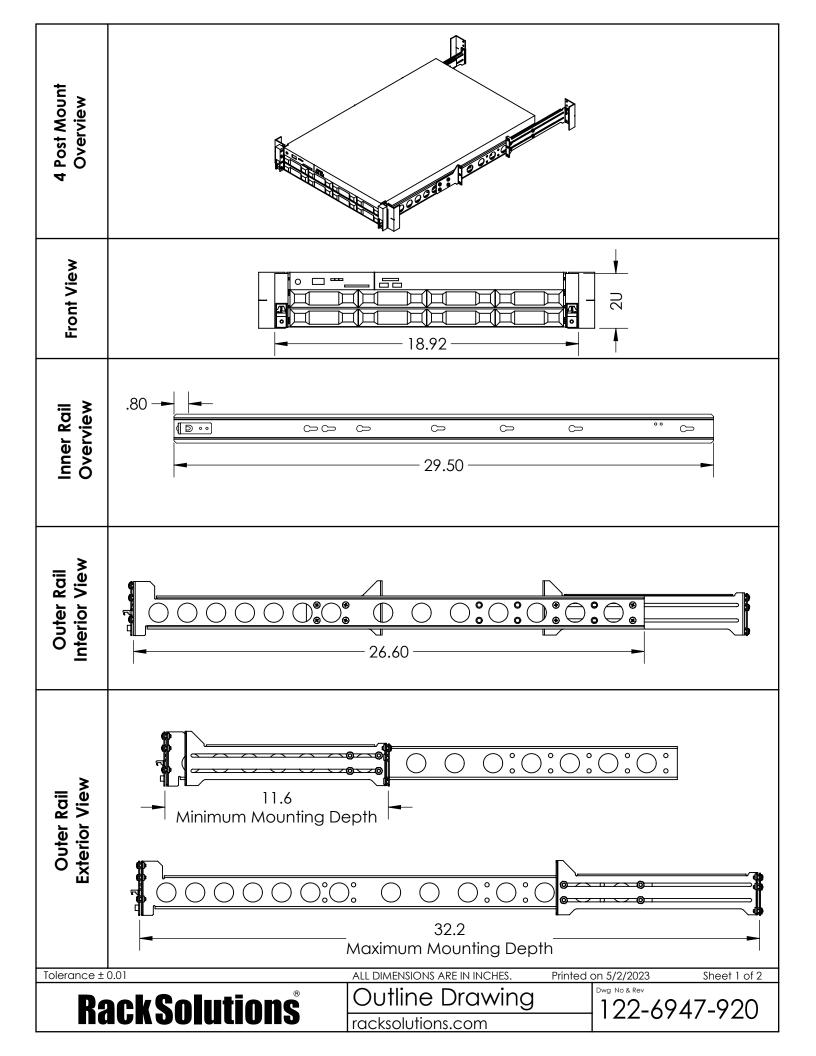

## 4 Post Mount Rack Fit Guide

## Note:

A **positive** value indicates the answer to the corresponding question is **Yes**.

A **negative** value indicates the answer to the corresponding question is **No**.

| Question                                                   | <u>Formula</u>                                                                                                                                     |
|------------------------------------------------------------|----------------------------------------------------------------------------------------------------------------------------------------------------|
| Will the <u>outer rail</u> extend past the <u>rack</u> ?   | 26.60 + T - D