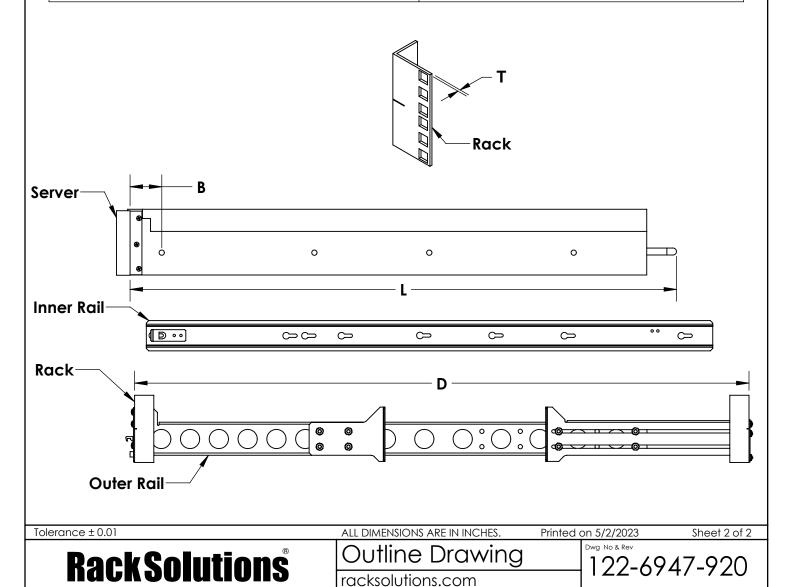

## Note:

A **positive** value indicates the answer to the corresponding question is **Yes**.

A **negative** value indicates the answer to the corresponding question is **No**.

| Question                                                   | <u>Formula</u>                                                                                                                                     |
|------------------------------------------------------------|----------------------------------------------------------------------------------------------------------------------------------------------------|
| Will the <u>outer rail</u> extend past the <u>rack</u> ?   | 26.60 + T - D                                                                                                                                      |
| Will the <u>inner rail</u> extend past the <u>rack</u> ?   | 28.47 + B - D                                                                                                                                      |
| Will the <u>inner rail</u> extend past the <u>server</u> ? | 28.70 + B - L                                                                                                                                      |
| Will the <u>server</u> extend past the <u>rack</u> ?       | L - D - 0.24                                                                                                                                       |
| <u>Variables</u>                                           | <ul> <li>B = Server Ear to First Button</li> <li>D = Rack Mounting Depth</li> <li>L = Server Length</li> <li>T = Rack Upright Thickness</li> </ul> |