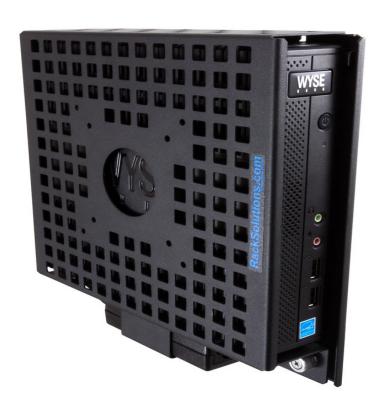

## Dell Wyse 7000 Series Wall Mount

114-4658

#### Description

The Dell Wyse Wall Mount is designed specifically for the Dell Wyze 7000 Series, this product is ideal when spacing is limited as it can be mounted behind a monitor, wall, and under a desk. The Dell Wyse Wall Mount offers a 75 mm and 100 mm VESA monitor hole pattern and is compatible with most flat panels and displays.

#### What's Included

- All mounting hardware
- Raised tie mounts

| Part Number | Description                      |
|-------------|----------------------------------|
| 114-4658    | Dell Wyse 7000 Series Wall Mount |