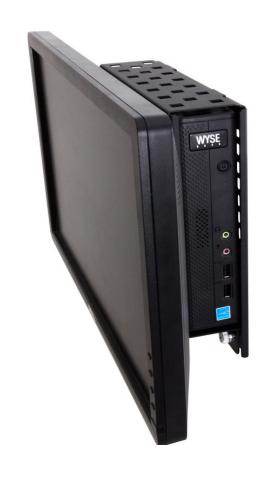

## Dell Wyse 7000 Series Wall Mount

114-4658

#### Description

The Dell Wyse Wall Mount is designed specifically for the Dell Wyze 7000 Series, this product is ideal when spacing is limited as it can be mounted behind a monitor, wall, and under a desk. The Dell Wyse Wall Mount offers a 75 mm and 100 mm VESA monitor hole pattern and is compatible with most flat panels and displays.