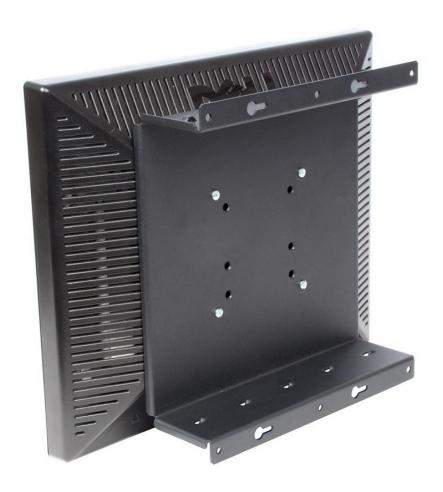

#### Description

The Dell Optiplex 780 is compatible with most flat panel displays and offers tilt and fixed monitor options. The wall mount bracket supports up to 50 lbs. All required mounting hardware is included.

| Part Number | Description                                       |
|-------------|---------------------------------------------------|
| 104-1965    | Dell Optiplex 780 USFF Wall Mount - Fixed Monitor |
| 104-1952    | Dell Optiplex 780 USFF Wall Mount - Tilt Monitor  |