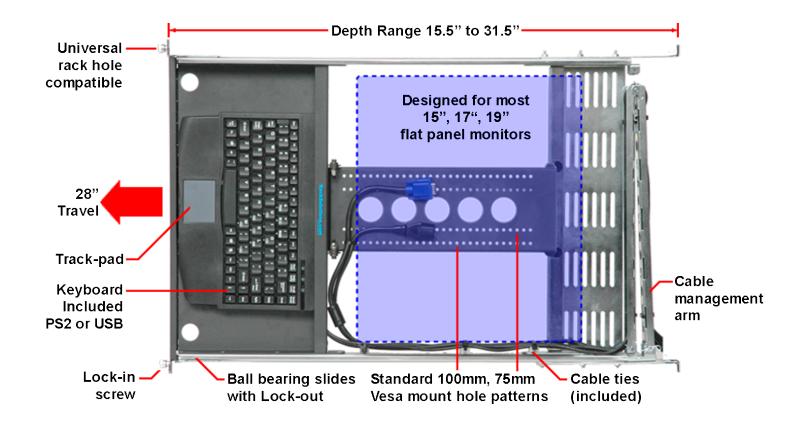

## **Designed and Built to Exceed Your Needs**

The Rackmount KVM is designed to support monitors ranging from 15" to 19". It is compatible with most KVM devices and comes fully-assembled, with the keyboard and monitor cords already routed.

## **Technical Specifications**

- Rack Units: 2U
- Mounting Depth Range: 15.5" 31.5" (394 800mm)
- Overall Installation Depth: 31" Minimum (787mm)
- Monitor Width: LCD display width: 17.5" (444 mm) maximum 15", 17" or 19" (381 mm, 432 mm or 483mm) LCD display will typically fit
- Cable Management Arm (CMA): Articulated, cable management arm extends forward and backward as shelf slides in and out of the rack