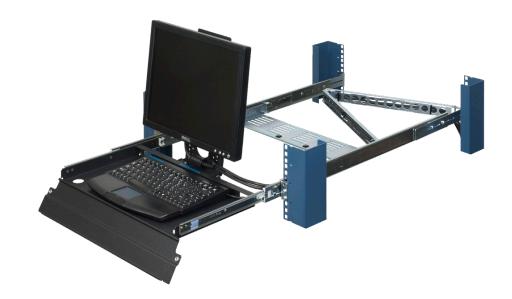

## Rackmount KVM 2UKVM-125

## **Designed and Built to Exceed Your Needs**

The Rackmount KVM is designed to support monitors ranging from 15" to 19". It is compatible with most KVM devices and comes fully-assembled, with the keyboard and monitor cords already routed.

- Space saving trackpad
- Cable include preouted
- Cable Management Arm
- Compatible with KVM switches, USB, PS/2

| P/N                 | Description                              |
|---------------------|------------------------------------------|
| 2UKVM-125-4-000     | Rackmount KVM, Keyboard, without Monitor |
|                     |                                          |
| Associated Products |                                          |
| DELL-LCD-17V        | 17" LCD Dell Monitor                     |
| DELL-LCD-19V        | 19" LCD Dell Monitor                     |