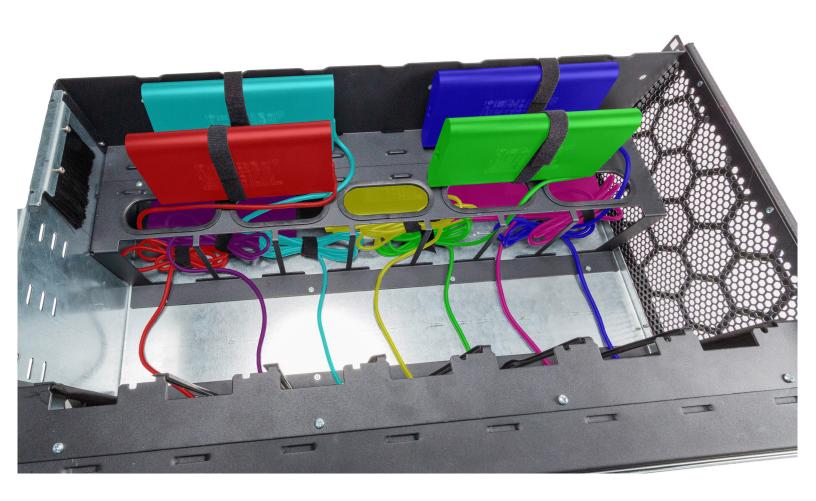

The colored power supply example is our recommendation on how your cables should be routed.

| Unit 1 | Unit 2 | Unit 3 | Unit 4 | Unit 5 | Unit 6 | Unit 7 |
|--------|--------|--------|--------|--------|--------|--------|
|        |        |        |        |        |        |        |
|        |        |        |        |        |        |        |