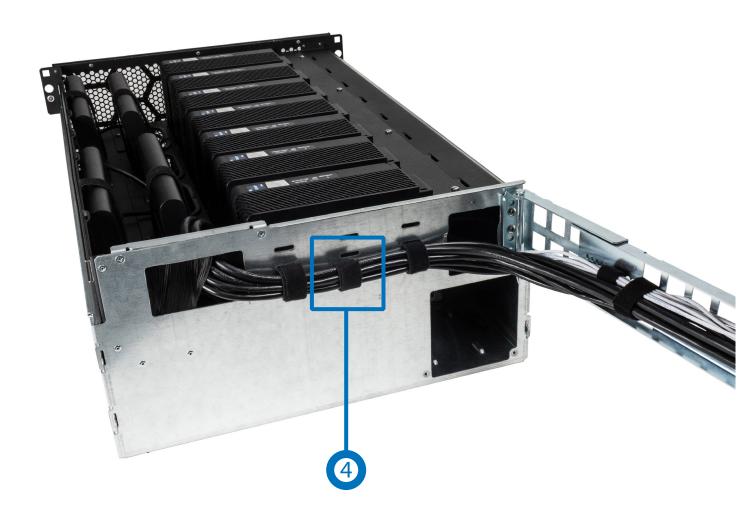

Lances are used for Velcro tie downs to organize power cables.

Obrounds located on the back of the HyperShelf are used for power cords.