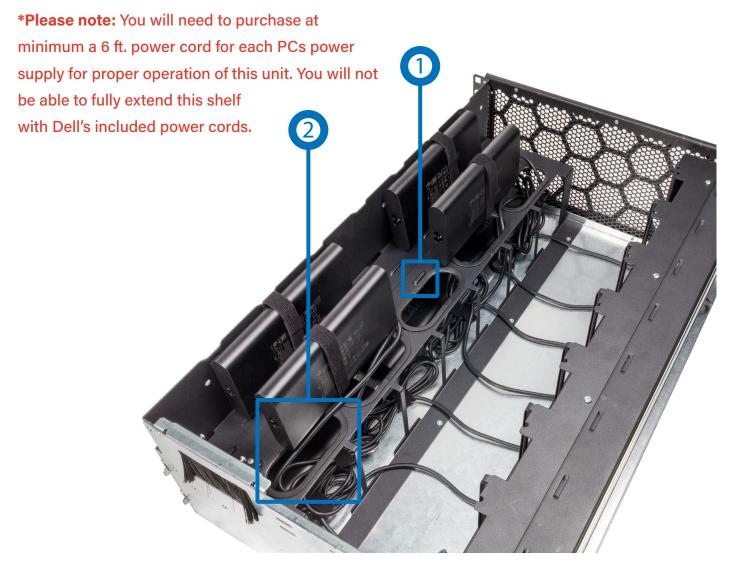

## Cable Routing Guide

- Lances located at the top and bottom of the HyperShelf are used for securing and routing cables.
- Obround opening located on the top shelf are used for cable routing

RackSolutions.com
Toll Free: 1-888-505-RACK | Email: info@racksolutions.com

Lances are used for Velcro tie downs to organize power cables.

Obrounds located on the back of the HyperShelf are used for power cords.