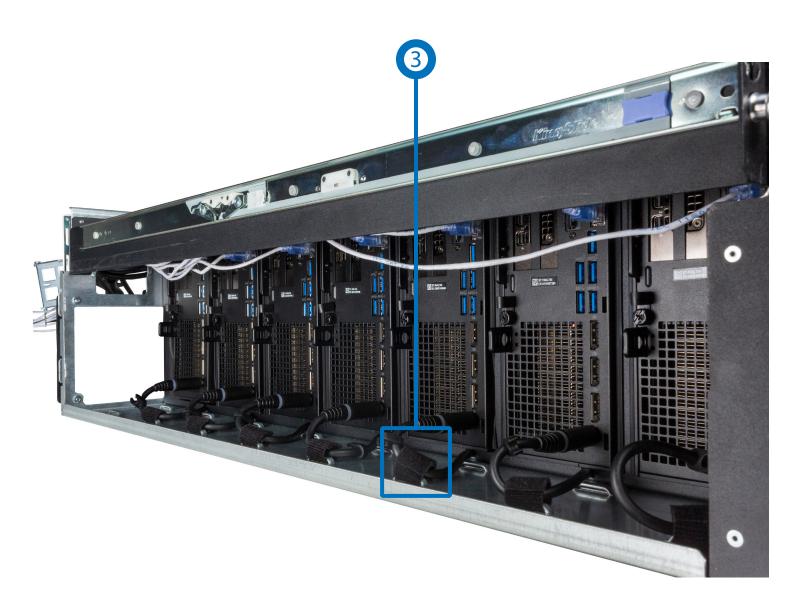

## Cable Routing Guide

- Lances located at the top and bottom of the HyperShelf are used for securing and routing cables.
- Obround opening located on the top shelf are used for cable routing

RackSolutions.com
Toll Free: 1-888-505-RACK | Email: info@racksolutions.com