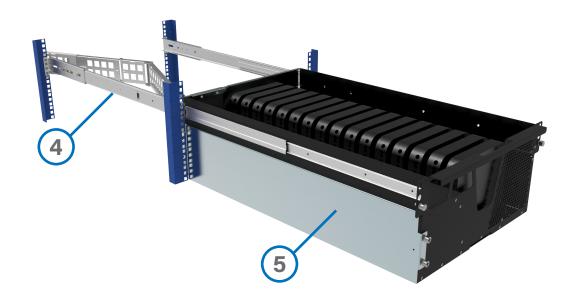

## **Specs**

- 1. Fully articulated Cable Management Arm
- Convenient cable pass through locations
  Designated cable pathways with integrated tie points
  High-quality ball bearing slide rails
- 5. Removable side panel for cable access and exhaust containment