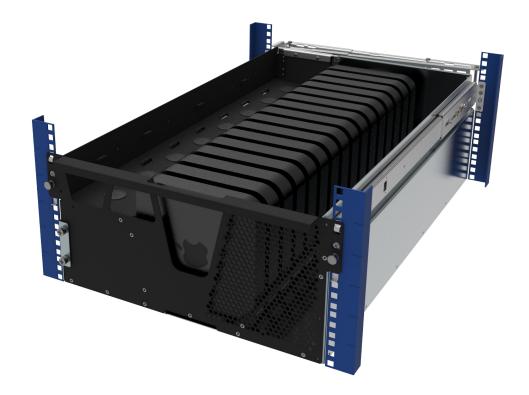

#### **Maximize Space and Performance**

RackSolutions' Mac Mini Shelf allows you to mount as many Macs per square foot as possible. We built these mounts to perfectly optimize space and airflow so the customer can be sure that their Macs will last.

### **Key Features**

- Decrease deployment times with quick mount rail design and increased shelf density
- 5U sliding enclosure mounts 16 Mac Mini devices
- Designed for enterprise deployments and data center environments
- Lower installation cost per device
- Does not interfere with power button or peripheral ports