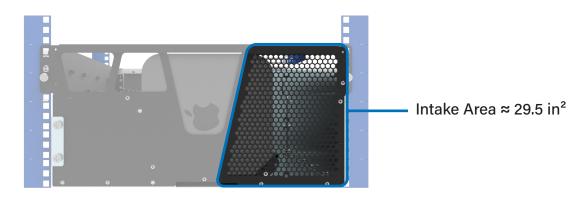

## **Airflow Management**

- Intake and exhaust manifolds separate hot and cold air
- Mounting holes allow option for adding fans to increase airflow if needed

Front

Rear

If we can't mount it, no one can.