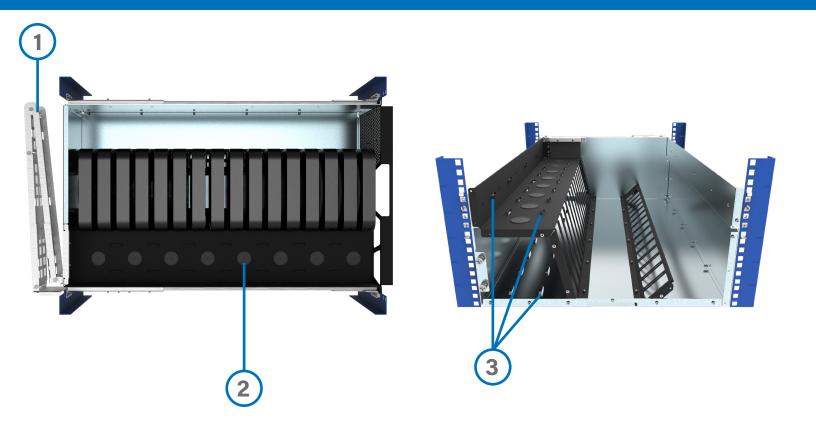

## **Specs**

- 1. Fully articulated Cable Management Arm
- Convenient cable pass through locations
  Designated cable pathways with integrated tie points
  High-quality ball bearing slide rails
- 5. Removable side panel for cable access and exhaust containment