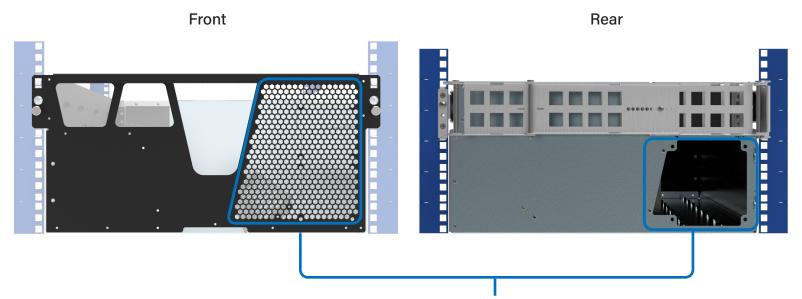

## **Airflow Management**

- Intake and exhaust manifolds separate hot and cold air
- Mounting holes allow option for adding fans to increase airflow if needed

Front

Rear

If we can't mount it, no one can.