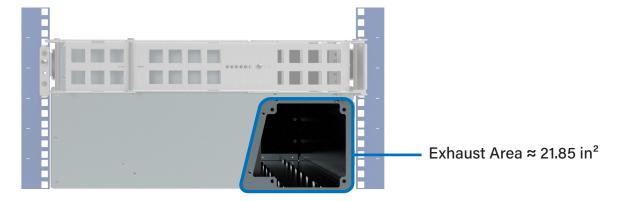

## **Airflow Management**

- Intake and exhaust manifolds separate hot and cold air
- Mounting holes allow option for adding fans to increase airflow if needed

Front

Rear

If we can't mount it, no one can.