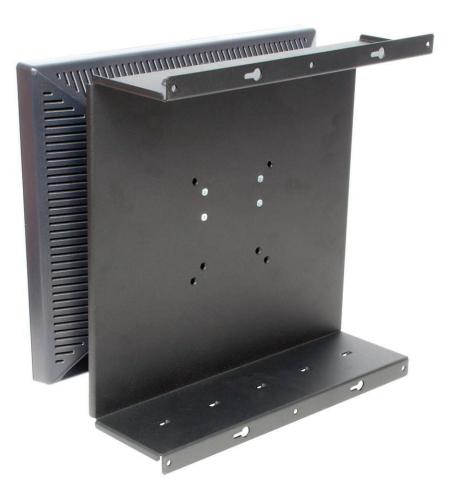

## Dell Optiplex 780 SFF Wall Mount

### Description

The Dell Optiplex 780 is compatible with most flat panel displays and offers tilt and fixed monitor options. The wall mount bracket supports up to 50 lbs. All required mounting hardware is included.

### Part NumberDescription104-2095Dell Optiplex 780 SFF Wall Mount - Tilt Monitor

### **Compatible Accessories**

- Dell Optiplex 780 SFF
- Dell Optiplex 960 SFF
- Dell Optiplex 980 SFF